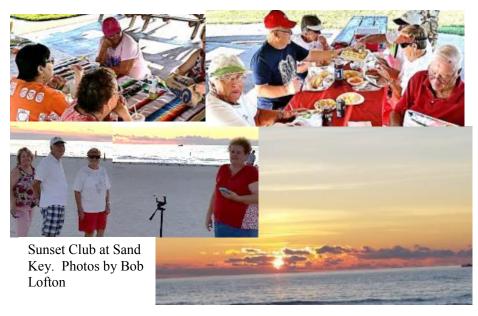

#### **SUNSET CLUB**

Bob Lupton, Coach 188, 643-2307

Open to all. FREE. Buy your own refreshments.

The Sunset Club is a social group that meets at various places in the area to socialize and watch the sun set. Watch the bulletin board in the clubhouse for announcements.